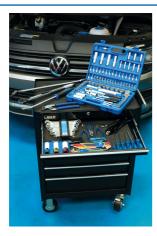

## **Additional Information**

- 144pc hand tools set, supplied in 7 drawer heavy duty roll cabinet.
- Socket & bit set 1/4"D & 1/2"D superlock sockets 4 32mm; Phillips Ph1 Ph4; Flat 4 12mm, PzDrive Pz1 Pz4; Hex 3 6mm; Star\* T8 T55, Hex 8 14mm, 1/2"D wheel nut sockets 17, 19, 21mm, power bar, torque wrench & screwdriver set.

LASER Kamasa Gunson Connect

- Bi-Hex (12pt) combination spanner set 8mm 19mm, adjustable wrench, colour coded long series ball end Hex key set 1.5 10mm & Star\* key set T10 T50.
- · Combined pliers set with engineers, long nose & side cutters, along with water pump pliers & grip wrench.
- Pry bar, utility knife and handy head light torch. All tools also available separately.