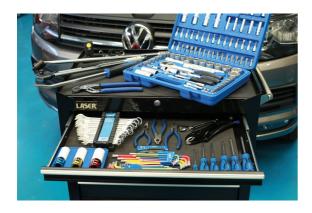

## **Additional Information**

- 144pc hand tools set, supplied in 7 drawer heavy duty roll cabinet.
- Socket & bit set 1/4"D & 1/2"D superlock sockets 4 32mm; Phillips Ph1 Ph4; Flat 4 12mm, PzDrive Pz1 Pz4; Hex 3 6mm; Star\* T8 T55, Hex 8 14mm, 1/2"D wheel nut sockets 17, 19, 21mm, power bar, torque wrench & screwdriver set.

LASER Kamasa Gunson Connect

- Bi-Hex (12pt) combination spanner set 8mm 19mm, adjustable wrench, colour coded long series ball end Hex key set 1.5 10mm & Star\* key set T10 T50.
- · Combined pliers set with engineers, long nose & side cutters, along with water pump pliers & grip wrench.
- Pry bar, utility knife and handy head light torch. All tools also available separately.